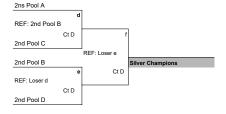

## Pool Play: 2 sets to 19 points. No cap. Playoffs:

All teams advance: 1 Seed to Gold, 2 to Silver,
3 to Bronze, 4 to Copper
All playoffs will be match play
(19 pts, 19 pts, 15 pts if needed)
with the exception of the final match
(25 pts, 25 pts, 15 pts if needed).

Losing team stays to officiate next match on the same court.