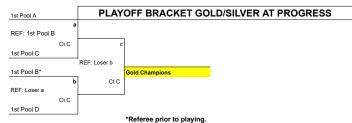

<sup>\*</sup> ALL TIMES APPROXIMATE EXCEPT FOR FIRST POOL MATCHES We will run ahead of schedule, if possible.

Pool Play:
2 sets to 19 points. No cap.
Playoffs:
All teams advance: 1 Seed to Gold, 2 to Silver,
3 to Bronze, 4 to Copper
All playoffs will be match play

(19 pts, 19 pts, 15 pts if needed) with the exception of the final match (25 pts, 25 pts, 15 pts if needed).

Losing team stays to officiate next match on the same court.

| 16 Teams                           |
|------------------------------------|
| 4 4-Team Pools                     |
| Gold/Silver/Bronze/Conner Playoffs |