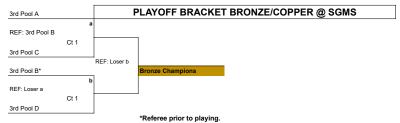

<sup>\*</sup> ALL TIMES APPROXIMATE EXCEPT FOR FIRST POOL MATCHES We will run ahead of schedule, if possible.

Pool Play:
2 sets to 19 points. No cap.
Playoffs:
All teams advance: 1 Seed to Gold, 2 to Silver,
3 to Bronze, 4 to Copper
All playoffs will be match play

(19 pts, 19 pts, 15 pts if needed) with the exception of the final match (25 pts, 25 pts, 15 pts if needed).

Losing team stays to officiate next match on the same court.

| 16 Teams                           |
|------------------------------------|
| 4 4-Team Pools                     |
| Gold/Silver/Bronze/Conner Playoffs |