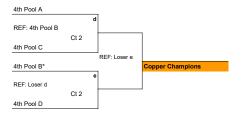

## Pool Play: 2 sets to 19 points. No cap. Playoffs:

All teams advance: 1 Seed to Gold, 2 to Silver,
3 to Bronze, 4 to Copper
All playoffs will be match play
(19 pts, 19 pts, 15 pts if needed)
with the exception of the final match
(25 pts, 25 pts, 15 pts if needed).

Losing team stays to officiate next match on the same court.